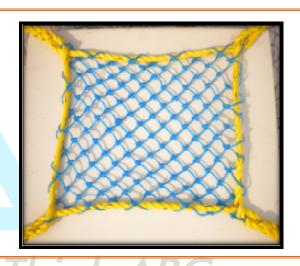

### **SAFETY NET**

"Green Arrow" SAFETY NET- PRODUCT CODE: SN-001

**SPECIFICATIONS:** 

BORDER ROPE : 12MM INSIDE ROPE : 4MM

MESH SIZE : 100MM SQUARE WITH HDPE BLUE NET

FABRICATING: KNOTTED

**MADE BY PP ROPE IS 5175: 1992** 