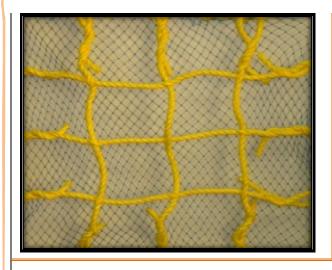

## "Green Arrow" SAFETY NET- PRODUCT CODE: SN-005 SPECIFICATIONS:

DOUBLE CORD NET BORDER ROPE : 12MM

INSIDE ROPE : 2MM TWIN
MESH SIZE : 25MM SQUARE
MADE BY PP ROPE IS 5175: 1992