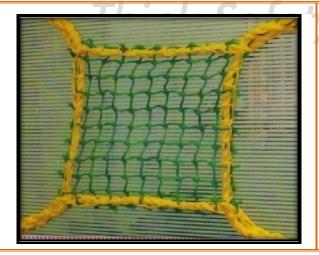

"Green Arrow" SAFETY NET- PRODUCT CODE: SN-002

**SPECIFICATIONS:** 

BORDER ROPE : 12MM INSIDE ROPE : 6MM

MESH SIZE : 100MM SQUARE WITH HDPE BLUE NET

FABRICATING: KNOTTED

**MADE BY PP ROPE IS 5175: 1992** 

"Green Arrow" SAFETY NET- PRODUCT CODE: SN-003