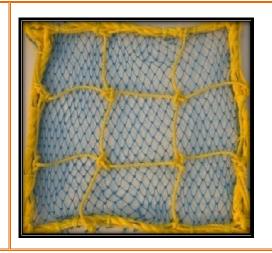

### **SAFETY NET**

"Green Arrow" SAFETY NET- PRODUCT CODE: SN-001

**SPECIFICATIONS:** 

BORDER ROPE : 12MM INSIDE ROPE : 4MM

MESH SIZE : 100MM SQUARE WITH HDPE BLUE NET

FABRICATING: KNOTTED

**MADE BY PP ROPE IS 5175: 1992** 