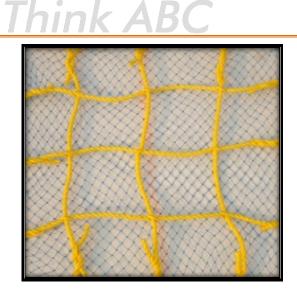

#### "Green Arrow" SAFETY NET- PRODUCT CODE: SN-004

#### SPECIFICATIONS:

BORDER ROPE : 12MM INSIDE ROPE : 4MM

MESH SIZE : 100MM SQUARE WITH HDPE BLUE NET

**FABRICATING: PASSING** 

**MADE BY PP ROPE IS 5175: 1992** 