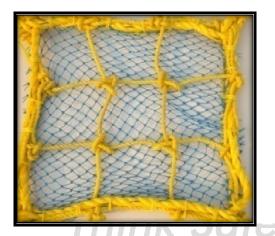

"Green Arrow" SAFETY NET- PRODUCT CODE: SN-002

**SPECIFICATIONS:** 

BORDER ROPE : 12MM INSIDE ROPE : 6MM

MESH SIZE : 100MM SQUARE WITH HDPE BLUE NET

FABRICATING: KNOTTED

**MADE BY PP ROPE IS 5175: 1992** 

"Green Arrow" SAFETY NET- PRODUCT CODE: SN-003

**SPECIFICATIONS:** 

BORDER ROPE : 12MM INSIDE ROPE : 6MM

MESH SIZE : 100MM SQUARE WITH HDPE BLUE NET

**FABRICATING: PASSING** 

**MADE BY PP ROPE IS 5175: 1992** 

"ABC HOUSE" 14/15, Shivam Estate, Nr. Ujala Circle, B/h. SBI & Deepkamal Bajaj, S. G. Highway, Sarkhej, AHMEDABAD-382210. GUJARAT, INDIA +91 79 2689 0331 / 4 / 9 +91 99099 88233, +91 99099 88198 / 7 / 6 +91 info@abcbrothers.in www.abcbrothers.in